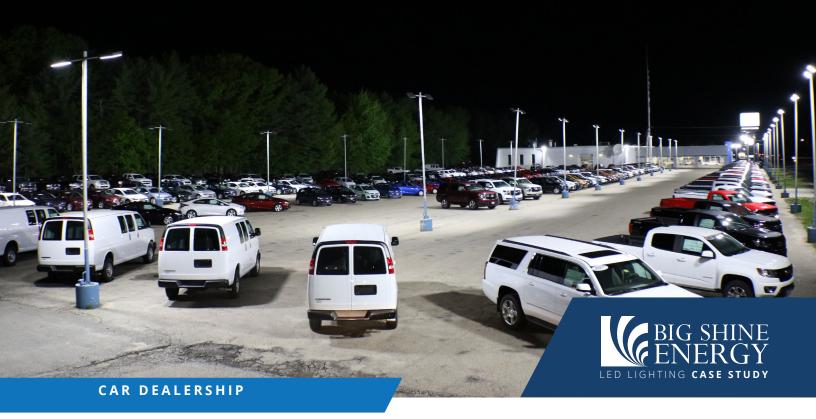

#### FRANK GALOS CADILLAC | LED LIGHTING CASE STUDY

Frank Galos Cadillac's 212,500 sq ft lot has been upgraded with powerful yet energy-efficient LED lighting – a dramatic difference from their formerly spotty lighting.

Big Shine LED's clean white lighting not only allows Frank Galos to display their automobiles brilliantly even at night, but also increases the parking lot's safety level.

#### **UPGRADING TO EFFICIENCY**

Big Shine pinpointed a solution by creating a photometric layout of their lot where they had a mixture of 400W and 1000W metal halides. Replacing them with 300W Polaris Ultra, not only was the dealership bright but the cars and every area of concern was fully illuminated. Even when viewed miles away from the highway, Frank Galos Cadillac can be clearly seen even over other dealerships in town.