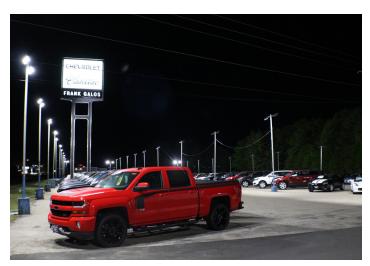

#### **UPGRADING TO EFFICIENCY**

Big Shine pinpointed a solution by creating a photometric layout of their lot where they had a mixture of 400W and 1000W metal halides. Replacing them with 300W Polaris Ultra, not only was the dealership bright but the cars and every area of concern was fully illuminated. Even when viewed miles away from the highway, Frank Galos Cadillac can be clearly seen even over other dealerships in town.

Big Shine LED's clean white lighting not only allows Frank Galos to display their automobiles brilliantly even at night, but also increases the parking lot's safety level.