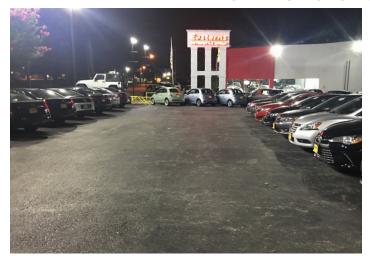

#### A WIN-WIN SITUATION FOR ALL

Buying a new car is an experience. Robert Bassam, owner of Easterns Automotive, knew that to better serve the community, he would have to find a way to better display his services. Proper lighting has been proven to provide a sense of safety and comfort for people. However with fading metal halides all throughout the outdoor showroom and walkways, it was hardly providing the security that Robert wanted to achieve. Our Big Shine Energy consultant provided not only a solution that Eastern customers would appreciate, but even something the employees loved. The process that was most appreciated by Robert Bassam was the one of applying for and securing incentives which was completely handled by our consultant. As it pays to serve, Baltimore Gas and Electric Company's Energy Savers Program provided \$9,590 in rebates toward their energy efficient decision.

#### EASTERNS AUTOMOTIVE GROUP | LED LIGHTING CASE STUDY

Big Shine's powerful area lights and wall packs create a sense of security and comfort, appreciated by both customers and employees.

Big Shine's Alioth wall packs illuminate every surface around Easterns Automotive Group's perimeter.