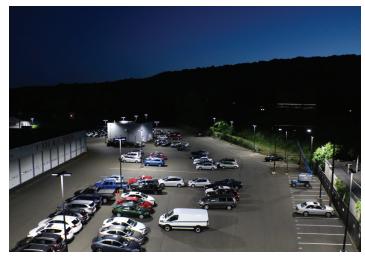

### A1 TOYOTA | LED LIGHTING CASE STUDY

Existing metal halide fixtures left the A1's parking lot dim with minimal footcandle presence.

New Polaris Ultra LED area lights evenly illuminate the parking lot to promote business security and customer safety.