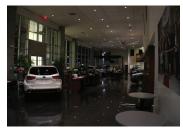

#### **IMPRESSIVE IMPROVEMENTS**

Having specifications as to how much light each area needed, Big Shine Energy proposed changing all 1000W metal halides with 265W Sagitta, sidewalk lighting with the 10W Lyra, and all fluorescent T8 and T5 fluorescents with Big Shine LED tubes. Pleased with the change, many of the employees, including Mr. Wheeler, were equally impressed with the installation service. "I can't believe how fast they worked. They were in and out like that!"

#### **BETTER AND BRIGHTER**

A1 Toyota is now displaying bright, efficient LED lighting. While saving 336,540 kWh, they'll also see overhead savings of \$25,057 annually. A1 even received \$49,904 toward their project from United Illuminated, the state's rebate incentive program. Now they have extended from helping their local community through charitable work to saving the environment by joining Big Shine Energy's movement toward Approaching Zero carbon emissions. Schedule an energy audit to find out how Big Shine Energy can help your business save on overhead and save energy.