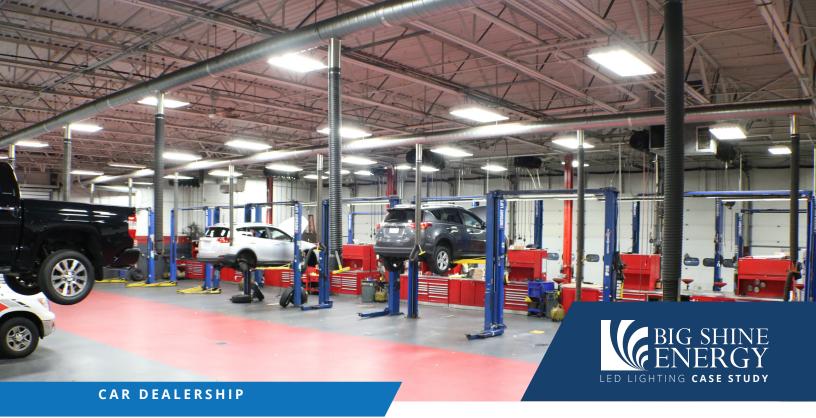

#### **IMPRESSIVE IMPROVEMENTS**

Having specifications as to how much light each area needed, Big Shine Energy proposed changing all 1000W metal halides with 265W Sagitta, sidewalk lighting with the 10W Lyra, and all fluorescent T8 and T5 fluorescents with Big Shine LED tubes. Pleased with the change, many of the employees, including Mr. Wheeler, were equally impressed with the installation service. "I can't believe how fast they worked. They were in and out like that!"

#### **BETTER AND BRIGHTER**

A1 Toyota is now displaying bright, efficient LED lighting. While saving 336,540 kWh, they'll also see overhead savings of \$25,057 annually. A1 even received \$49,904 toward their project from United Illuminated, the state's rebate incentive program. Now they have extended from helping their local community through charitable work to saving the environment by joining Big Shine Energy's movement toward Approaching Zero carbon emissions. Schedule an energy audit to find out how Big Shine Energy can help your business save on overhead and save energy.