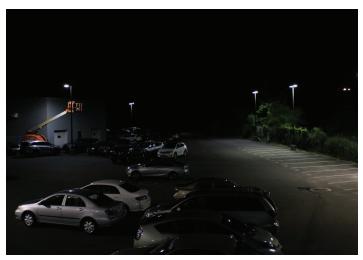

### A1 TOYOTA | LED LIGHTING CASE STUDY

Existing metal halide fixtures left the A1's parking lot dim with minimal footcandle presence.

New Polaris Ultra LED area lights evenly illuminate the parking lot to promote business security and customer safety.